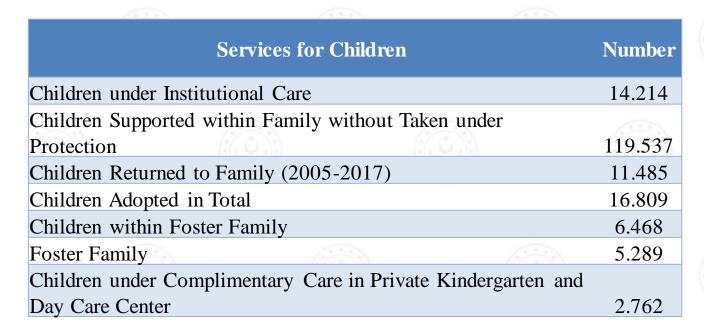

## Data of 2018

| Type of Institution          | Number of<br>Institution | Number of Children |
|------------------------------|--------------------------|--------------------|
| Child Homes Building Complex | 111                      | 6.383              |
| Child Home                   | 1.192                    | 6.199              |
| Child Support Center         | 63                       | 1.632              |
|                              | Total 1.366              | 14.214             |